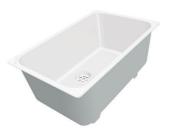

### Sink KE Gold

Kitchen Sinks Code: 2156 859

### **DETAILS**

| Coloring               | Gold                                                            |
|------------------------|-----------------------------------------------------------------|
| Edge/Installation Type | Undermount                                                      |
| Finish                 | PVD                                                             |
| Material               | AISI 304 stainless steel                                        |
| Texture                | Foster brushed                                                  |
| Base                   | 45 cm                                                           |
| Dimensions             | 440x440 mm                                                      |
| Standard fittings      | Fixing hooks, gasket, drain, overflow and siphon, boxed packing |
| Mixer holes            | No standard holes                                               |

| Built-in hole             | View technical data sheet                                                                                                                                                                                                                                                                                                                    |
|---------------------------|----------------------------------------------------------------------------------------------------------------------------------------------------------------------------------------------------------------------------------------------------------------------------------------------------------------------------------------------|
| Drainer                   | No                                                                                                                                                                                                                                                                                                                                           |
| Width                     | 44 cm                                                                                                                                                                                                                                                                                                                                        |
| Bowl dimension            | 400 x 400 mm                                                                                                                                                                                                                                                                                                                                 |
| Number of bowls           | 1 bowl                                                                                                                                                                                                                                                                                                                                       |
| Waste fitting             | 3,5" drain                                                                                                                                                                                                                                                                                                                                   |
| FEATURES                  |                                                                                                                                                                                                                                                                                                                                              |
| Basket 3,5" waste fitting | The drain is equipped with a large 3.5" drain, with the practical basket cap that prevents the discharge of solid parts.                                                                                                                                                                                                                     |
| Gold                      | The Gold finish is obtained by treating the steel with a physical process called PVD (Physical Vacuum Deposition) which deposits particles of noble metals on the surface. The result is a unique and refined aesthetic effect, and an improvement in the mechanical properties of the steel that is more resistant to shocks and scratches. |
| High thickness            | Imm thick steel. A significant thickness, which guarantees the maximum sturdiness and durability.                                                                                                                                                                                                                                            |
| Perimetral overflow       | The overflow is always a security on the Foster sinks that prevents the overflow of water in case of oversights. The perimeter drain solution improves aesthetics thanks to its square and essential shape.                                                                                                                                  |
| Small radius              | Bowls with squared shapes with a modern design and an increased capacity, for a minimal aesthetics connected with an extreme practicity.                                                                                                                                                                                                     |