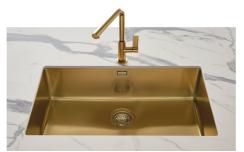

### Sink KE Gold

Kitchen Sinks Code: 2156 859

### **DETAILS**

| Coloring               | Gold                                                            |
|------------------------|-----------------------------------------------------------------|
| Edge/Installation Type | Undermount                                                      |
| Finish                 | PVD                                                             |
| Material               | AISI 304 stainless steel                                        |
| Texture                | Foster brushed                                                  |
| Base                   | 45 cm                                                           |
| Dimensions             | 440x440 mm                                                      |
| Standard fittings      | Fixing hooks, gasket, drain, overflow and siphon, boxed packing |
| Mixer holes            | No standard holes                                               |

| Built-in hole             | View technical data sheet                                                                                                                                                                                                                                                                                                                    |
|---------------------------|----------------------------------------------------------------------------------------------------------------------------------------------------------------------------------------------------------------------------------------------------------------------------------------------------------------------------------------------|
| Drainer                   | No                                                                                                                                                                                                                                                                                                                                           |
| Width                     | 44 cm                                                                                                                                                                                                                                                                                                                                        |
| Bowl dimension            | 400 x 400 mm                                                                                                                                                                                                                                                                                                                                 |
| Number of bowls           | 1 bowl                                                                                                                                                                                                                                                                                                                                       |
| Waste fitting             | 3,5" drain                                                                                                                                                                                                                                                                                                                                   |
| FEATURES                  |                                                                                                                                                                                                                                                                                                                                              |
| Basket 3,5" waste fitting | The drain is equipped with a large 3.5" drain, with the practical basket cap that prevents the discharge of solid parts.                                                                                                                                                                                                                     |
| Gold                      | The Gold finish is obtained by treating the steel with a physical process called PVD (Physical Vacuum Deposition) which deposits particles of noble metals on the surface. The result is a unique and refined aesthetic effect, and an improvement in the mechanical properties of the steel that is more resistant to shocks and scratches. |
| High thickness            | Imm thick steel. A significant thickness, which guarantees the maximum sturdiness and durability.                                                                                                                                                                                                                                            |
| Perimetral overflow       | The overflow is always a security on the Foster sinks that prevents the overflow of water in case of oversights. The perimeter drain solution improves aesthetics thanks to its square and essential shape.                                                                                                                                  |
| Small radius              | Bowls with squared shapes with a modern design and an increased capacity, for a minimal aesthetics connected with an extreme practicity.                                                                                                                                                                                                     |