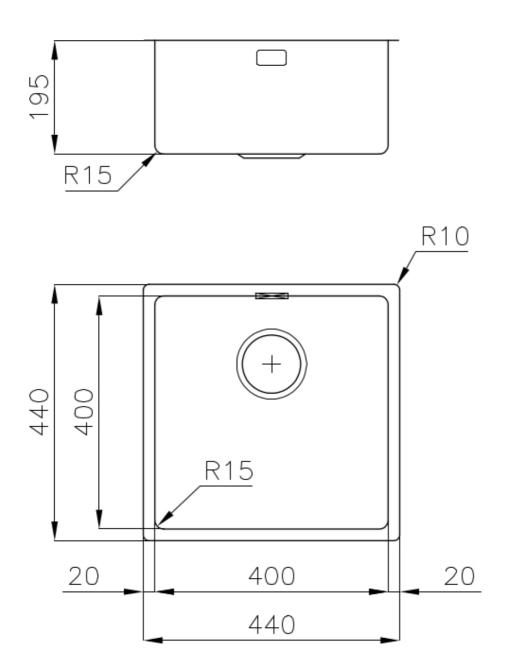

### **TECHNICAL DATA**

### **DETAILS**

| Coloring               | Gold                                                            |
|------------------------|-----------------------------------------------------------------|
| Edge/Installation Type | Undermount                                                      |
| Finish                 | PVD                                                             |
| Material               | AISI 304 stainless steel                                        |
| Texture                | Foster brushed                                                  |
| Base                   | 45 cm                                                           |
| Dimensions             | 440x440 mm                                                      |
| Standard fittings      | Fixing hooks, gasket, drain, overflow and siphon, boxed packing |
| Mixer holes            | No standard holes                                               |

| Built-in hole             | View technical data sheet                                                                                                                                                                                                                                                                                                                    |
|---------------------------|----------------------------------------------------------------------------------------------------------------------------------------------------------------------------------------------------------------------------------------------------------------------------------------------------------------------------------------------|
| Drainer                   | No                                                                                                                                                                                                                                                                                                                                           |
| Width                     | 44 cm                                                                                                                                                                                                                                                                                                                                        |
| Bowl dimension            | 400 x 400 mm                                                                                                                                                                                                                                                                                                                                 |
| Number of bowls           | 1 bowl                                                                                                                                                                                                                                                                                                                                       |
| Waste fitting             | 3,5" drain                                                                                                                                                                                                                                                                                                                                   |
| FEATURES                  |                                                                                                                                                                                                                                                                                                                                              |
| Basket 3,5" waste fitting | The drain is equipped with a large 3.5" drain, with the practical basket cap that prevents the discharge of solid parts.                                                                                                                                                                                                                     |
| Gold                      | The Gold finish is obtained by treating the steel with a physical process called PVD (Physical Vacuum Deposition) which deposits particles of noble metals on the surface. The result is a unique and refined aesthetic effect, and an improvement in the mechanical properties of the steel that is more resistant to shocks and scratches. |
| High thickness            | Imm thick steel. A significant thickness, which guarantees the maximum sturdiness and durability.                                                                                                                                                                                                                                            |
| Perimetral overflow       | The overflow is always a security on the Foster sinks that prevents the overflow of water in case of oversights. The perimeter drain solution improves aesthetics thanks to its square and essential shape.                                                                                                                                  |
| Small radius              | Bowls with squared shapes with a modern design and an increased capacity, for a minimal aesthetics connected with an extreme practicity.                                                                                                                                                                                                     |