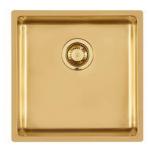

### Sink KE Gold

Kitchen Sinks Code: 2156 859

### **DETAILS**

| Coloring               | Gold                                                            |
|------------------------|-----------------------------------------------------------------|
| Edge/Installation Type | Undermount                                                      |
| Finish                 | PVD                                                             |
| Material               | AISI 304 stainless steel                                        |
| Texture                | Foster brushed                                                  |
| Base                   | 45 cm                                                           |
| Dimensions             | 440x440 mm                                                      |
| Standard fittings      | Fixing hooks, gasket, drain, overflow and siphon, boxed packing |
| Mixer holes            | No standard holes                                               |